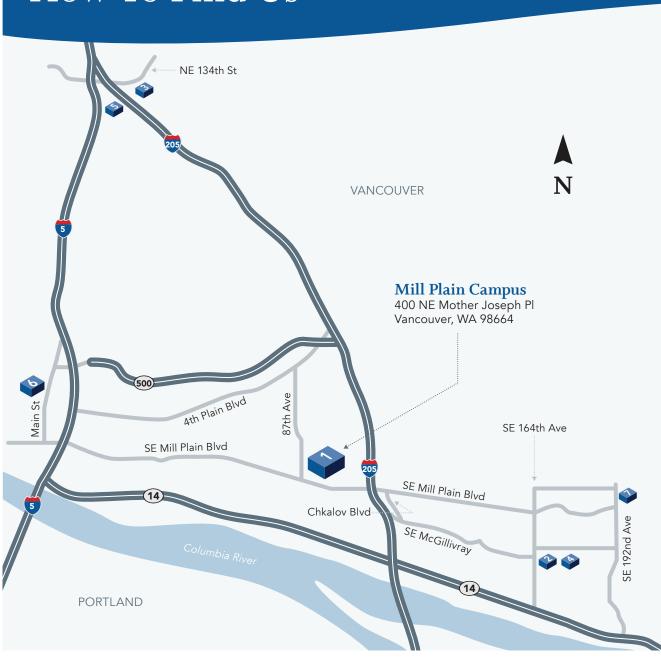

# Campus Directory







## How To Find Us





#### Imaging: 360.514.2161

- Mill Plain Campus Diagnostic Imaging
  5th Street Entrance
- Mill Plain Campus Kearney Breast Center Physicians' Pavilion, Suite 420 | 360.514.6161
- Fisher's Landing Diagnostic Imaging 16821 SE McGillivray Blvd | 360.891.2642

### Laboratory (Blood Draw): 360.514.3177

- 1 Mill Plain Campus Firstenburg Tower Angelo Lobby, First Floor
- Mill Plain Campus Physician's Building 505 NE 87th Avenue, Suite 140
- 3 Salmon Creek 2621 NE 134th Street, Suite 100

### Therapy & Rehabilitation: 360.514.2048

- Mill Plain Campus Ortho Therapy/RehabPhysicians' Pavilion, Suite 100
- 1 Mill Plain Campus Neuro Rehabilitation 505 NE 87th Avenue, Suite 207
- Fisher's Landing Therapy/Rehab
  Town Center One, 16821 SE McGillivray Blvd, Suite 104

#### **Other Southwest Services: