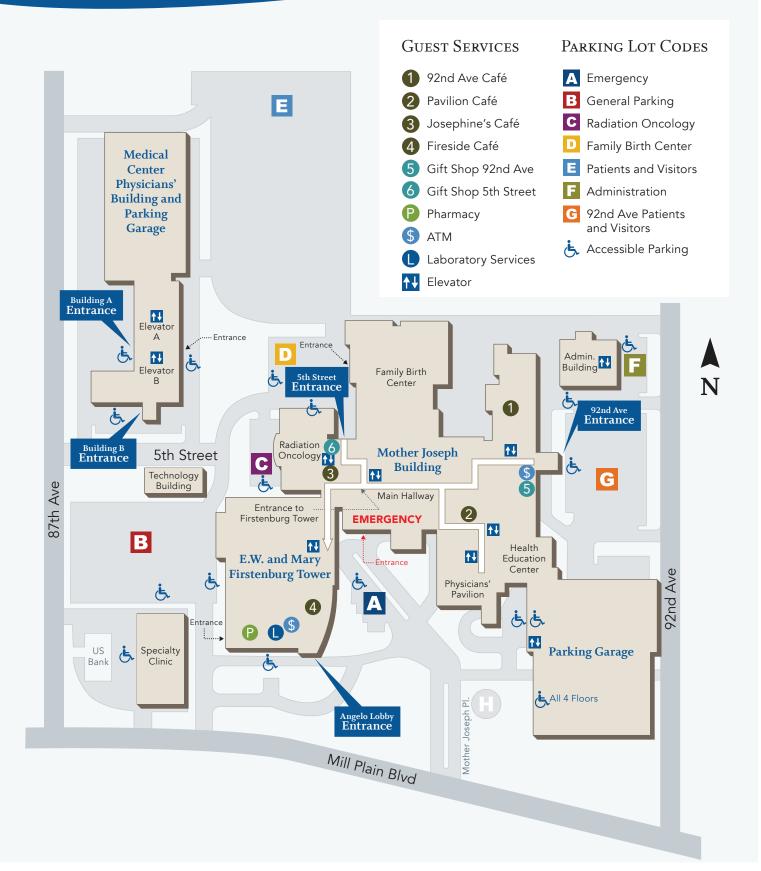

# Campus Directory

#### Imaging: 360.514.2161

- Mill Plain Campus Diagnostic Imaging
  5th Street Entrance
- Mill Plain Campus Kearney Breast Center Physicians' Pavilion, Suite 420 | 360.514.6161
- Fisher's Landing Diagnostic Imaging 16821 SE McGillivray Blvd | 360.891.2642

### Laboratory (Blood Draw): 360.514.3177

- 1 Mill Plain Campus Firstenburg Tower Angelo Lobby, First Floor
- Mill Plain Campus Physician's Building 505 NE 87th Avenue, Suite 140
- 3 Salmon Creek 2621 NE 134th Street, Suite 100

### Therapy & Rehabilitation: 360.514.2048

- Mill Plain Campus Ortho Therapy/RehabPhysicians' Pavilion, Suite 100
- 1 Mill Plain Campus Neuro Rehabilitation 505 NE 87th Avenue, Suite 207
- Fisher's Landing Therapy/Rehab
  Town Center One, 16821 SE McGillivray Blvd, Suite 104

#### **Other Southwest Services:**

- 1 Specialty Clinic Mill Plain Campus
  Diabetes, Endocrine and Nutrition | Anti-coag Clinic
  Weight Management | Wound Healing
  8716 E Mill Plain Blvd (behind US Bank)
  360.514.2500
- 5 Specialty Clinic Salmon Creek Interventional Pain Clinic 2312 NE 129th Street (behind Safeway) 360.696.5022
- 6 Urgent Care Clinic Memorial Health Center 3400 Main Street 360.696.5232
- 7 Future Site 19209 SE 1st Street